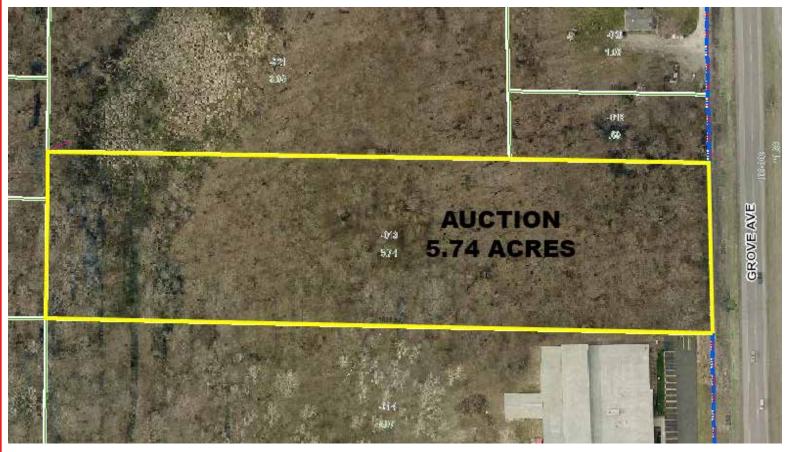

## **5.74 Acres Development Land**

Lorain County, OH – Zoned B2 – High Traffic Area – City Utilities Available – Clearview LSD

Absolute auction, owned 60 years by the Presbytery of the Western Reserve, owners no longer have need, all sells to the highest bidders on location:

## Grove Ave. (Rt. 57), Lorain, OH 44055

Directions: Located next to Dollar General and across from Burger King. Rt. 57 (exit 145) off Rt. 80/turnpike and north approx. 2.3 mile. Approx. 1 mile north of 90. Corner of Fairless Dr. and Grove Ave. Watch for KIKO signs.

## Sale held in parking lot across the street.

Real Estate - approx. 250' frontage on Grove - tons of potential - zoned B2 - nearly all wooded.

**TERMS ON REAL ESTATE:** 10% down auction day, balance due at closing. A 10% buyer's premium will be added to the highest bid to establish the purchase price, which goes to the seller. Any desired inspections must be made prior to bidding. All information contained herein was derived from sources believed to be correct. Information is believed to be accurate but not guaranteed.