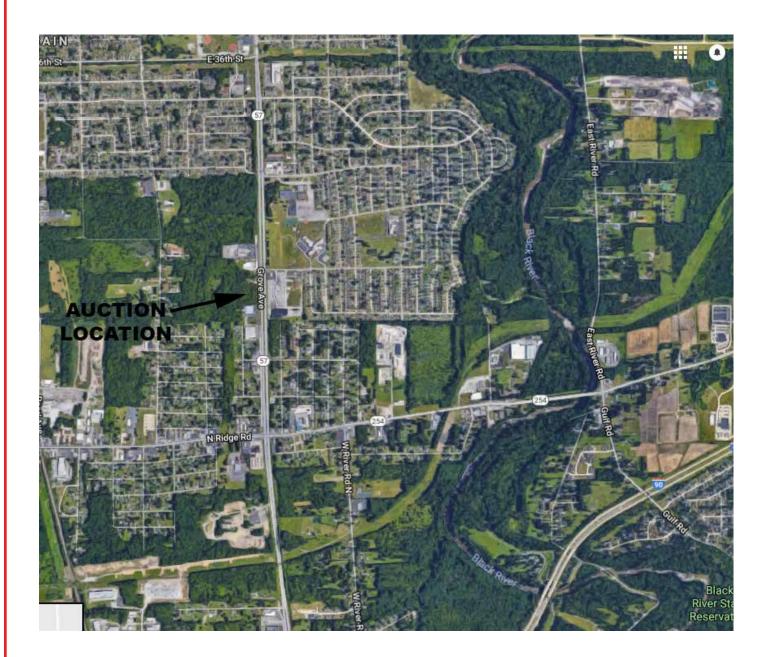

## Grove Ave. (Rt. 57), Lorain, OH 44055

Directions: Located next to Dollar General and across from Burger King. Rt. 57 (exit 145) off Rt. 80/turnpike and north approx. 2.3 mile. Approx. 1 mile north of 90. Corner of Fairless Dr. and Grove Ave. Watch for KIKO signs.